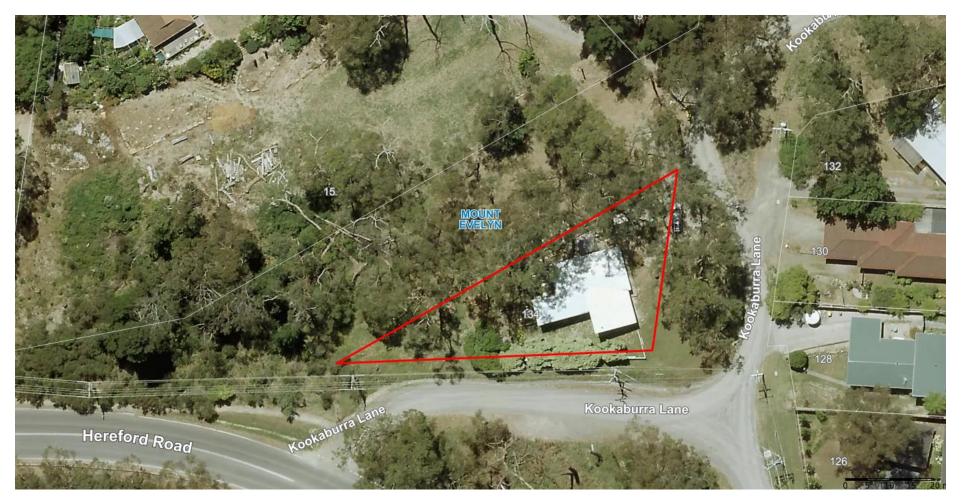

Figure 1 - Proposed vegetation removal is within the unmade road reserve to the north of 134 Hereford Road (Aerial image taken 20 January 2022 – Post Storm and before removal of seven trees)

Figure 2 - Subject Site on 4 April 2021 (Pre-storm)