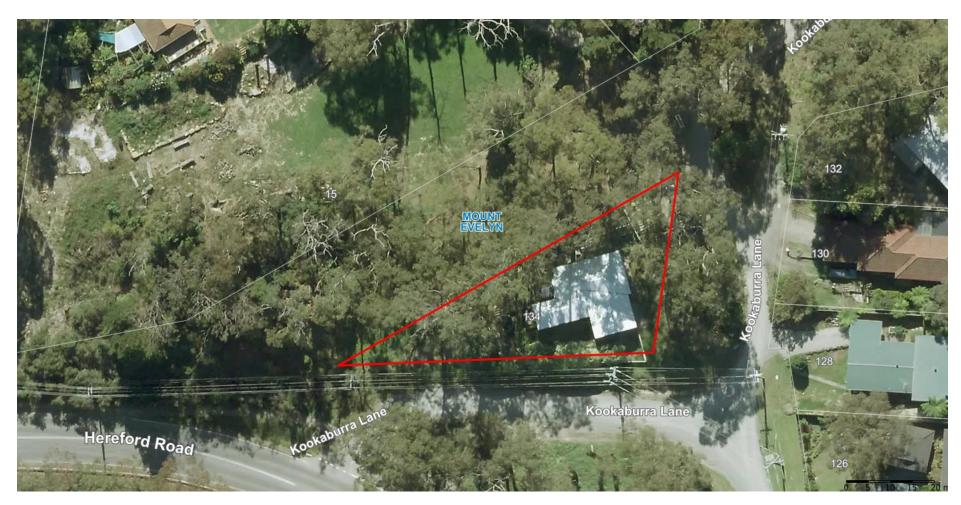

Figure 1 - Proposed vegetation removal is within the unmade road reserve to the north of 134 Hereford Road (Aerial image taken 20 January 2022 – Post Storm and before removal of seven trees)

Figure 2 - Subject Site on 4 April 2021 (Pre-storm)